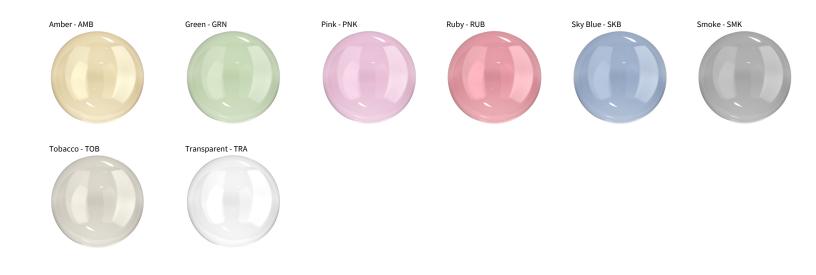

## **ZANEEN**.

FOLD

| PROJECT  |  |  |  |
|----------|--|--|--|
| TYPE     |  |  |  |
| NOTES    |  |  |  |
| QUANTITY |  |  |  |
| DATE     |  |  |  |



Digital: Not all screens are calibrated the same, and therefore, colors will appear differently between screens. Physical: When texture is involved, there will be variations in color, character and tone within a product series and between product families.

Zaneen Group Inc. © 2024, T 1800-388-3382, F 416-247-9319, www.zaneen.com

Availble for International specifications by adding 'INT' at the end of the existing Model #. For assistance on 'custom' specifications, contact zteam@zaneen.com.

D

In a constant effort to supply the best product, we reserve the right to change specifications or materials without notice. The most recent specification sheets are found at zaneen.com